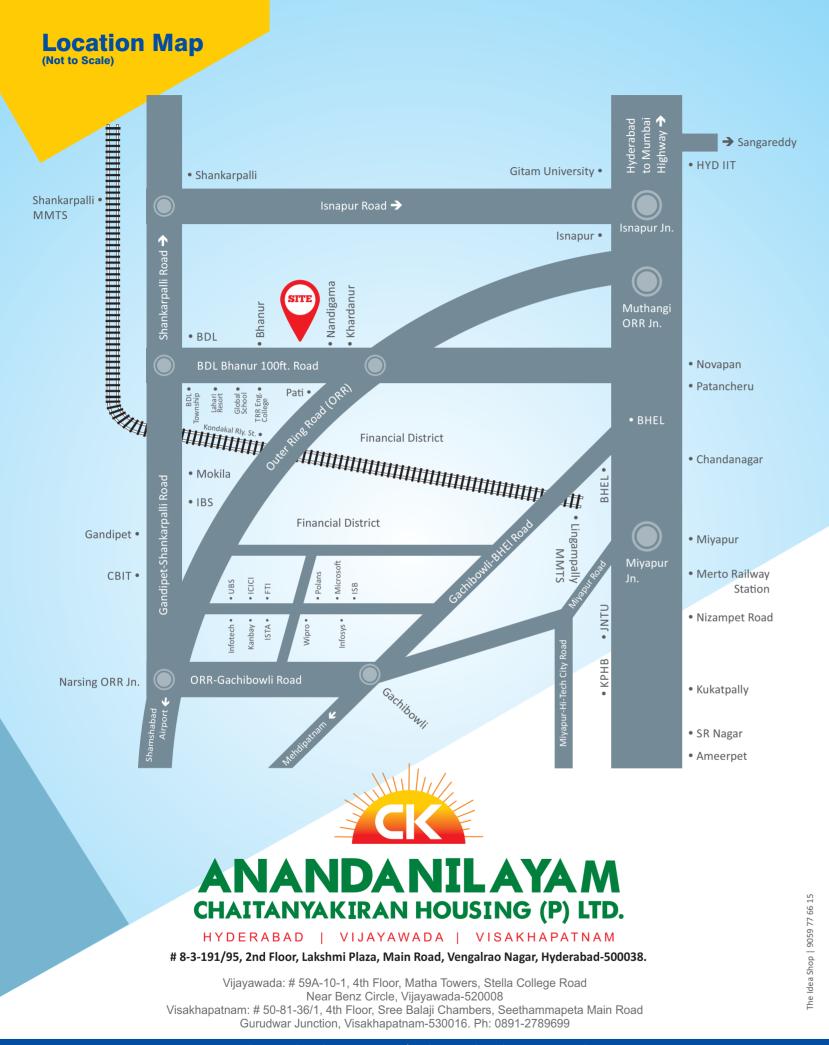

### **Location Highlights**

- Edgesent to Financial District
- 15 km from BHEL
- + 6 km from BDL
- 7 km from Gitam University

Dasari Kiran Kumar Chairman

Our vision is to benefit the customer by providing pollution free environment and ensuring high returns on their Investments with clear title HMDA Plots in GLOBAL GATE Venture.

## **The Layout**

at Nandigama Village, Svy. No. 350, 351 Patancheru Mandal, Medak District is well in the City with Peaceful Atmosphere Resembles the Global Village. This is 4 km from ORR. It is Situated near by Highway, on BDL Bhanur Road. It is Just 8 km from Patancheru.